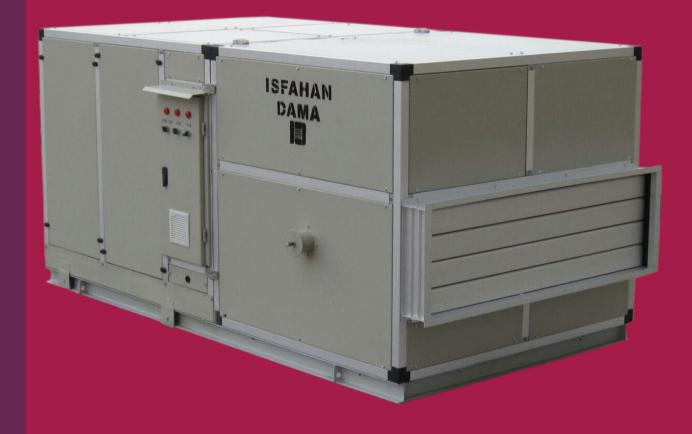

# **HEATER COOLER**

## HEATER COOLER

#### Features :

- No need to central mechanical room and equipments.
- Supplies heating in winter and evaporative cooling in summer.
- Maybe used as humidifier in all season.
- Maybe used a ventilating unit in moderate season.
- Room temperature is controlled by thermostat.(by others)
- Air relative humidity can be controlled.
- Fan is centrifugal FC type balanced and quiet operation.
- Heating section body is insulated and manufactured in 3 layers.
- Suitable to use gas or diesel fuel oil burner.
- Air filter maybe installed if ordered.
- Automatic electrical panel equipped by summer-winter switch.
- Unit is furnished by limit and fan thermostats.

### Used in :

- Industrial plants, Workshops, Sport Buildings, Poultries, Green Houses, Banks, Mosques, Dormitories and Public Areas.

| MODEL<br>NO. | AIR DELIVERY<br>M³/ hr | HEATING CAP.<br>Kcal/hr ×1000 | RETURN<br>DAMPER | MOTOR<br>KW | DIMENSIONS |      |      | WEIGHT<br>Kg |
|--------------|------------------------|-------------------------------|------------------|-------------|------------|------|------|--------------|
|              |                        |                               |                  |             | W          | L    | н    | <b>~</b> 6   |
| IDHC 70 - 40 | 7000                   | 40                            | 410 × 1050       | 1.1         | 1130       | 1792 | 1380 | 350          |
| IDHC 100-60  | 10000                  | 60                            | 510 × 1050       | 1.5         | 1130       | 2300 | 1380 | 400          |
| IDHC 150-80  | 15000                  | 80                            | 610 × 1320       | 3           | 1400       | 2730 | 1500 | 560          |
| IDHC 200-100 | 20000                  | 100                           | 710 × 1520       | 4           | 1600       | 2730 | 1650 | 700          |
| IDHC 250-125 | 25000                  | 125                           | 810 × 1840       | 4           | 1920       | 3320 | 1800 | 800          |
| IDHC 300-150 | 30000                  | 150                           | 910 × 1840       | 5.5         | 1920       | 3680 | 1820 | 1000         |
| IDHC 400-200 | 40000                  | 200                           | 910 × 2220       | 7.5         | 2300       | 3680 | 2320 | 1300         |
| IDHC 500-300 | 50000                  | 300                           | 910 × 2220       | 11          | 2300       | 3680 | 2320 | 1470         |