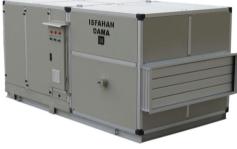

# **HEATER COOLER**

## HEATER COOLER

#### Features :

- No need to central mechanical room and equipments.
- Supplies heating in winter and evaporative cooling in summer.
- Maybe used as humidifier in all season.
- Maybe used a ventilating unit in moderate season.
- Room temperature is controlled by thermostat.(by others)
- Air relative humidity can be controlled.
- Fan is centrifugal FC type balanced and quiet operation.
- Heating section body is insulated and manufactured in 3 layers.
- Suitable to use gas or diesel fuel oil burner.
- Air filter maybe installed if ordered.
- Automatic electrical panel equipped by summer-winter switch.
- Unit is furnished by limit and fan thermostats.

### Used in :

- Industrial plants, Workshops, Sport Buildings, Poultries, Green Houses, Banks, Mosques, Dormitories and Public Areas.

| MODEL<br>NO. | AIR DELIVERY<br>M³/ hr | HEATING CAP.<br>Kcal/hr ×1000 | RETURN<br>DAMPER | MOTOR<br>KW | DIMENSIONS |      |      | WEIGHT<br>Kg |
|--------------|------------------------|-------------------------------|------------------|-------------|------------|------|------|--------------|
|              |                        |                               |                  |             | W          | L    | н    | <b>~</b> 6   |
| IDHC 70 - 40 | 7000                   | 40                            | 410 × 1050       | 1.1         | 1130       | 1792 | 1380 | 350          |
| IDHC 100-60  | 10000                  | 60                            | 510 × 1050       | 1.5         | 1130       | 2300 | 1380 | 400          |
| IDHC 150-80  | 15000                  | 80                            | 610 × 1320       | 3           | 1400       | 2730 | 1500 | 560          |
| IDHC 200-100 | 20000                  | 100                           | 710 × 1520       | 4           | 1600       | 2730 | 1650 | 700          |
| IDHC 250-125 | 25000                  | 125                           | 810 × 1840       | 4           | 1920       | 3320 | 1800 | 800          |
| IDHC 300-150 | 30000                  | 150                           | 910 × 1840       | 5.5         | 1920       | 3680 | 1820 | 1000         |
| IDHC 400-200 | 40000                  | 200                           | 910 × 2220       | 7.5         | 2300       | 3680 | 2320 | 1300         |
| IDHC 500-300 | 50000                  | 300                           | 910 × 2220       | 11          | 2300       | 3680 | 2320 | 1470         |