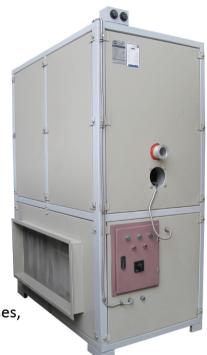

# WARM AIR FURNACE

#### Features:

- No need to central mechanical room and other equipments.
- Take advantage of recent technologies and relative standards.
- Maximized heat transfered and efficiency.
- Body is insulated and made in 3 layers.
- Fan is centrifugal type FC, balanced and quiet operation.
- Suitable to use natural gas or diesel fuel oil burner.
- Indoor or outdoor installation.

#### Used in:

Industrial plants, Workshops, Sport Buildings, Poultries, Green Houses, Banks, Mosques, Dormitories and Public Areas.

| MODEL<br>NO. | CAPACITY<br>Kcal/hr × 1000 | AIR<br>DELIVERY<br>M³/hr | MOTOR<br>KW | DIMENSIONS |     |     | WEIGHT |
|--------------|----------------------------|--------------------------|-------------|------------|-----|-----|--------|
|              |                            |                          |             | w          | L   | н   | kg     |
| IDH – 60     | 60                         | 4800                     | 0.55        | 77         | 110 | 195 | 220    |
| IDH – 80     | 80                         | 6400                     | 0.75        | 85         | 135 | 200 | 355    |
| IDH - 100    | 100                        | 8000                     | 1.5         | 85         | 135 | 205 | 370    |
| IDH – 150    | 150                        | 12000                    | 2.2         | 93         | 170 | 230 | 556    |
| IDH – 200    | 200                        | 16000                    | 3           | 125        | 170 | 245 | 720    |
| IDH – 250    | 250                        | 20000                    | 4           | 125        | 200 | 255 | 910    |
| IDH – 300    | 300                        | 24000                    | 4           | 125        | 250 | 255 | 1100   |
| IDH – 400    | 400                        | 27000                    | 4           | 125        | 250 | 280 | 1340   |