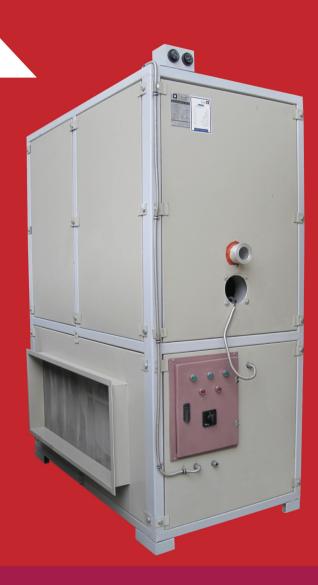

# WARM AIR FURNACE

#### Features:

- No need to central mechanical room and other equipments.
- Take advantage of recent technologies and relative standards.
- Maximized heat transfered and efficiency.
- Body is insulated and made in 3 layers.
- Fan is centrifugal type FC, balanced and quiet operation.
- Suitable to use natural gas or diesel fuel oil burner.
- Indoor or outdoor installation.

#### Used in:

Industrial plants, Workshops, Sport Buildings, Poultries, Green Houses, Banks, Mosques, Dormitories and Public Areas.

| MODEL<br>NO. | CAPACITY<br>Kcal/hr × 1000 | AIR<br>DELIVERY<br>M³/hr | MOTOR<br>KW | DIMENSIONS |     |     | WEIGHT |
|--------------|----------------------------|--------------------------|-------------|------------|-----|-----|--------|
|              |                            |                          |             | w          | L   | н   | kg     |
| IDH – 60     | 60                         | 4800                     | 0.55        | 77         | 110 | 195 | 220    |
| IDH – 80     | 80                         | 6400                     | 0.75        | 85         | 135 | 200 | 355    |
| IDH - 100    | 100                        | 8000                     | 1.5         | 85         | 135 | 205 | 370    |
| IDH – 150    | 150                        | 12000                    | 2.2         | 93         | 170 | 230 | 556    |
| IDH – 200    | 200                        | 16000                    | 3           | 125        | 170 | 245 | 720    |
| IDH – 250    | 250                        | 20000                    | 4           | 125        | 200 | 255 | 910    |
| IDH – 300    | 300                        | 24000                    | 4           | 125        | 250 | 255 | 1100   |
| IDH – 400    | 400                        | 27000                    | 4           | 125        | 250 | 280 | 1340   |